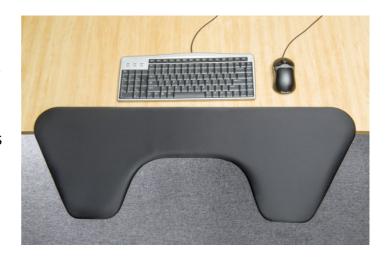

## **OPC-600 Dual Forearm Support**

**Product Code** OPC-600

**Description** A curved and padded wrist and forearm support for keyboard

and mouse use.

By keeping wrists in a neutral position, shoulder and wrist strain

is reduced.

Features • Padded surface

 Curves around body to provide extended wrist

support

Clamps to desks

**Dimensions** Length: 860mm

Width: 310mm Thickness: 27mm

**Colour** Black