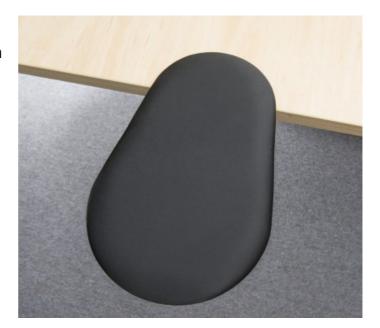

## **OPC-300 Single Forearm Support**

**Product Code** OPC-300

**Description** A padded platform

that supports the

forearm and

correctly positions

the wrist for mouse use.

**Features** • Padded surface

Clamps to desks

**Dimensions** Length: 280mm

Width: 180mm Thickness: 27mm

**Colour** Black