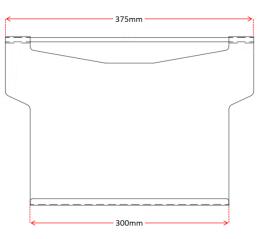

# **VESA Float Document Holder**

Keep documents inline and save space

The OPC VESA Float Document Holders has been designed to be attached an existing monitor on a monitor arm via the VESA fitting.





Front view

Side view

### Keep documents inline

The height and angle of the document plate are adjustable to suit individual requirements.

By attaching to the VESA fitting, the VESA Float moves when the monitor does, ensuring that documents, tablets and smart phones remain within the same line as the monitor and are ideally positioned.

#### **Product Code**



#### **OPCVFD**



## Save space

Floating below the monitor saves valuable desk space.

The ledge that runs along the bottom can support documents, smart phones or tablets.