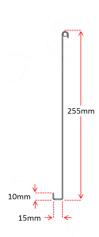

# **VESA Float Document Holder**

Keep documents inline and save space

The OPC VESA Float Document Holders has been designed to be attached an existing monitor on a monitor arm via the VESA fitting.





Front view

Side view

### Keep documents inline

The height and angle of the document plate are adjustable to suit individual requirements.

By attaching to the VESA fitting, the VESA Float moves when the monitor does, ensuring that documents, tablets and smart phones remain within the same line as the monitor and are ideally positioned.

#### **Product Code**



#### **OPCVFD**



## Save space

Floating below the monitor saves valuable desk space.

The ledge that runs along the bottom can support documents, smart phones or tablets.