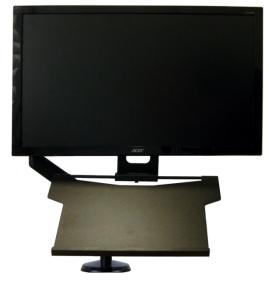

# **VESA Float Document Holder**

Keep documents inline and save space

The OPC VESA Float Document Holders has been designed to be attached an existing monitor on a monitor arm via the VESA fitting.

Front view

### Keep documents inline

The height and angle of the document plate are adjustable to suit individual requirements.

By attaching to the VESA fitting, the VESA Float moves when the monitor does, ensuring that documents, tablets and smart phones remain within the same line as the monitor and are ideally positioned.

## Save space

Floating below the monitor saves valuable desk space.

The ledge that runs along the bottom can support documents, smart phones or tablets.