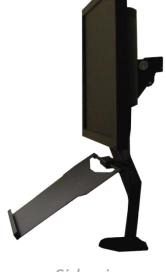

Side view

### Keep documents inline

The height and angle of the document plate are adjustable to suit individual requirements.

By attaching to the VESA fitting, the VESA Float moves when the monitor does, ensuring that documents, tablets and smart phones remain within the same line as the monitor and are ideally positioned.