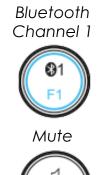

## Multitask with multiple devices

Shift between up to 3 devices with the press of a button. Multi task in the office or on the go with Bluetooth connectivity.