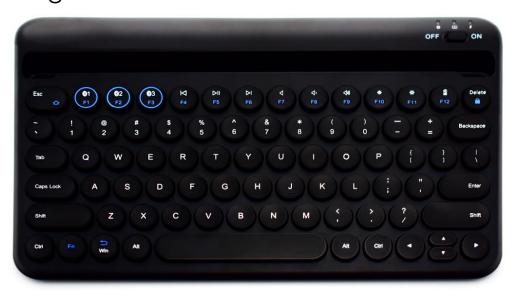

# **Groove Keyboard**

The Ergoapt Groove is a compact, rechargeable, Bluetooth keyboard. The Ergoapt Groove can connect to multiple devices and support tablets or smart phones in the integrated groove.

## Compact footprint with full sized keys

The compact size is space saving and reduces the need to stretch for a mouse. This increases user comfort and improves posture.

The keyboard has a familiar key layout plus shortcut keys,

that further reduces the need to reach for a mouse.

The concave, low profile keys, deliver a quiet and comfortable typing experience.

## Multitask with multiple devices

Shift between up to 3 devices with the press of a button. Multi task in the office or on the go with Bluetooth connectivity.

### Multimedia features accessible via hot keys

Play/Pause

Volume -