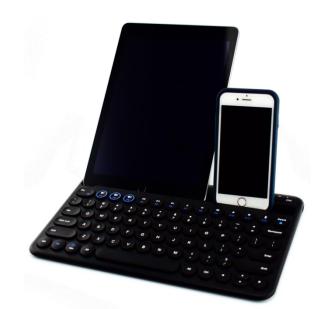

# **Groove Keyboard**

The Ergoapt Groove is a compact, rechargeable, Bluetooth keyboard. The Ergoapt Groove can connect to multiple devices and support tablets or smart phones in the integrated groove.

## Multitask with multiple devices

Shift between up to 3 devices with the press of a button. Multi task in the office or on the go with Bluetooth connectivity.

### A versatile travel companion

With a built in rechargeable battery, type on a laptop, tablet and phone wherever you go.

The compact size and included travel pouch make it easy to slip the keyboard into your bag.