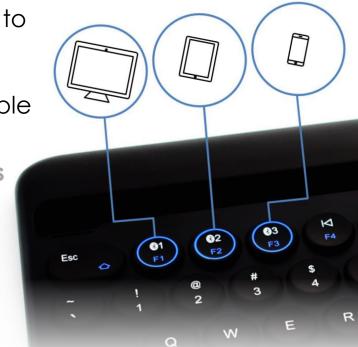

## Multitask with multiple devices

Shift between up to 3 devices with the press of a button. Multi task in the office or on the go with Bluetooth connectivity.