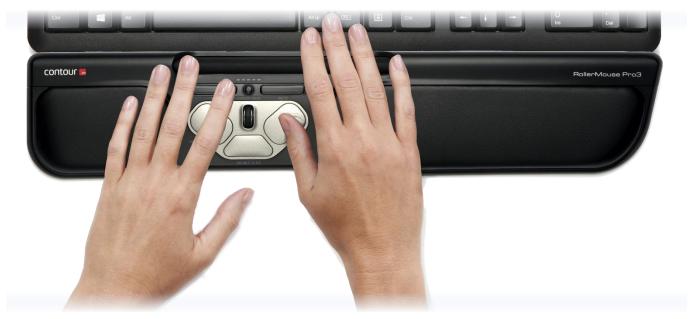

Sitting below the keyboard, RollerMouse Pro3 eliminates the need to reach for the mouse, lessening stress from the neck to the fingers.

The width of this RollerMouse makes it especially suitable for standard or full-size keyboards for comfortable typing. RollerMouse Pro3 allows you to work faster, and more comfortably..

#### Personalised features

Five centrally-located buttons come pre-programmed to perform everyday, common mouse functions including copy, paste and a 'one-touch' double-click; these buttons can be customised to perform shortcuts. The cursor speed, scroll wheel and rollerbar can also be customised. The cursor speed button allows users to choose from ten speeds.