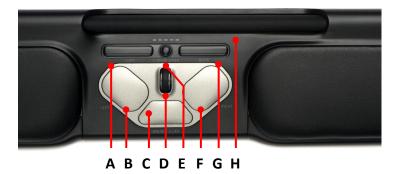

#### **Key Features**

A. Copy

E. Speed Selector

B. Left Click

F. Right Click

**C.** Double Click **G.** Paste

**D.** Scroll Wheel **H.** Rollerbar