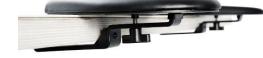

Able to be clamped to the front edge of desks from 25mm to 44mm in thickness, this accessory to the RollerMouse Red is ideal for height-adjustable workstations.

**Specifications** 

**Dimensions** 

Weight