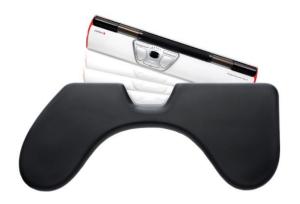

## **Contour ArmSupport Red**

Shoulder support takes work comfort to an entirely new level

The extended forearm support for RollerMouse Red, ArmSupport Red aligns the upper body while you type and use your RollerMouse

ArmSupport Red makes a great productivity tool even better, helping to ensure proper work posture and alleviate muscle strain in your neck, back, arms and wrists while sitting or standing.

Created specifically for RollerMouse Red, ArmSupport Red aligns the upper body while you type and use your RollerMouse.

Able to be clamped to the front edge of desks from 25mm to 44mm in thickness, this accessory to the RollerMouse Red is ideal for height-adjustable workstations.

**Specifications** 

**Dimensions** 

Weight