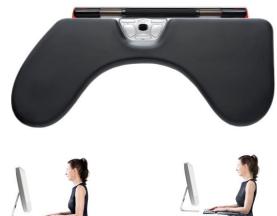

## **Contour ArmSupport Red**

Shoulder support takes work comfort to an entirely new level

The extended forearm support for RollerMouse Red, ArmSupport Red aligns the upper body while you type and use your RollerMouse

ArmSupport Red makes a great productivity tool even better, helping to ensure proper work posture and alleviate muscle strain in your neck, back, arms and wrists while sitting or standing.

Created specifically for RollerMouse Red, ArmSupport Red aligns the upper body while you type and use your RollerMouse.